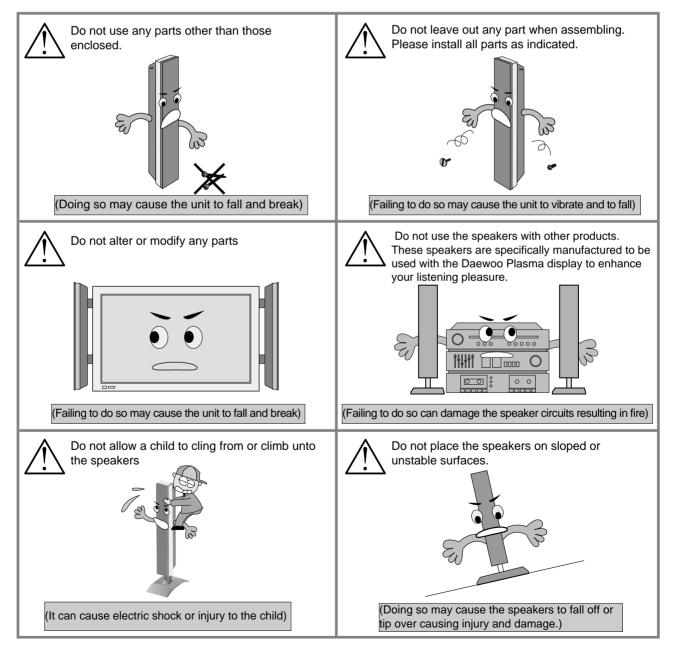

### 2. IMPORTANT SAFETY INSTRUCTIONS

#### PLEASE FOLLOW THESE INSTRUCTIONS FOR YOUR SAFETY

PLEASE KEEP THESE INSTRUCTIONS FOR YOUR SAFETY AND TO PREVENT ANY DAMAGE TO THIS UNIT.

**CAUTION** : Disregarding these instructions will result in the mistreatment of the unit and can result in injury or damage to the unit.